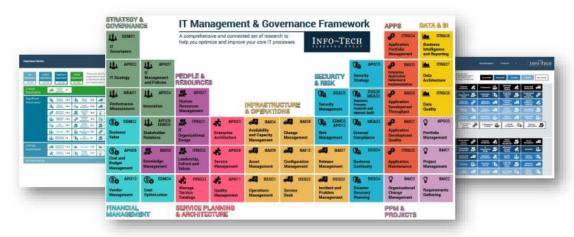

## IT Management & Governance

Only 35% of organizations are effective across their entire process landscape.

Be sure that you have clear ownership and accountability for all critical IT functions.

Our **IT Management & Governance Diagnostic** will highlight your organization's most pressing IT process needs and prioritize its effectiveness and importance to the business. The underlying framework provides a comprehensive set of methodologies to train leadership.

## IT Management & Governance